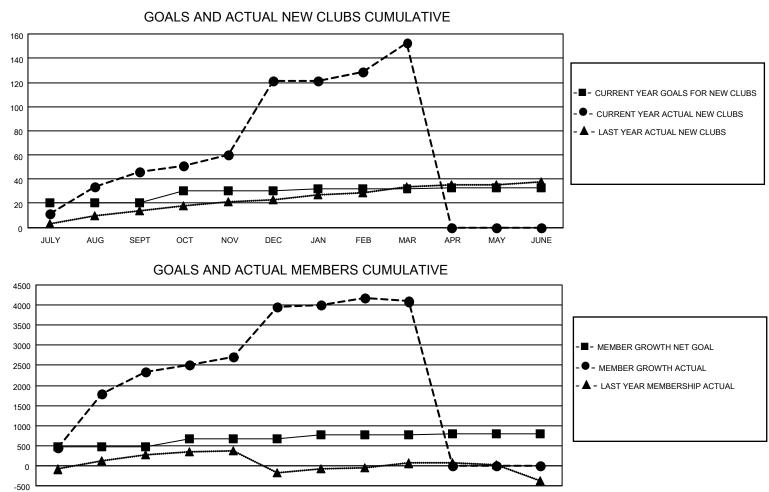

## LOCATION NEPAL

District 325B2

Results as of: 3/31/2021

| Clubs                                                       |                    |                     |                   | Members                                                     |                         |                          |                                                    |  |  |
|-------------------------------------------------------------|--------------------|---------------------|-------------------|-------------------------------------------------------------|-------------------------|--------------------------|----------------------------------------------------|--|--|
| RESULTS FOR 2020-2021                                       |                    |                     |                   | RESULTS FOR 2020-2021                                       |                         |                          |                                                    |  |  |
| QUARTER                                                     | NEW CLUB GOAL      | NEW CLUBS           | DROPPED CLUBS     | QUARTER MEME                                                | ER GROWTH NET<br>GOAL   | MEMBER GROWTH<br>ACTUAL  | DROPPED<br>MEMBERS ACTUAL<br>(including transfers) |  |  |
| JULY/AUG/SEPT<br>OCT/NOV/DEC<br>JAN/FEB/MAR<br>APR/MAY/JUNE | 20<br>10<br>2<br>1 | 46<br>75<br>32<br>0 | 0<br>0<br>32<br>0 | JULY/AUG/SEPT<br>OCT/NOV/DEC<br>JAN/FEB/MAR<br>APR/MAY/JUNE | 465<br>200<br>100<br>20 | 2582<br>1914<br>824<br>0 | 221<br>296<br>675<br>0                             |  |  |